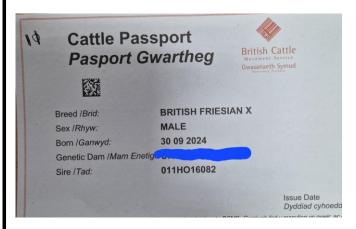

# NUMBER OR SIRE HERD NUMBER WHEN APPLYING FOR PASSPORT OF CALF THROUGH BCMS!!

# AS SHOWN BELOW!!